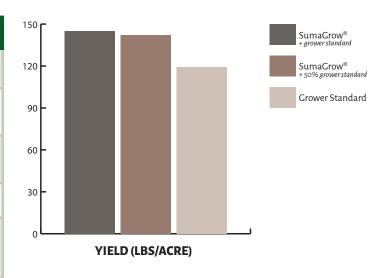

## **CORN-ILLINOIS**

Research on the effect of products containing SumaGrow® on Corn at Arise Research and Discovery, Illinois

| RESULTS                                            |             |          |             |
|----------------------------------------------------|-------------|----------|-------------|
| Treatment:                                         | Chlorophyll | Formazan | Yield (lbs) |
| SumaGrow®<br>+ grower standard                     | 54.0        | 406.5    | 145.15      |
| SumaGrow®<br>+50% grower standard                  | 53.15       | 444.5    | 142.20      |
| Grower Standard                                    | 40.2        | 314.0    | 119.3       |
| Increase<br>SumaGrow® + 50% vs.<br>Grower Standard | + 32.21%    | + 41.56% | +19.20%     |