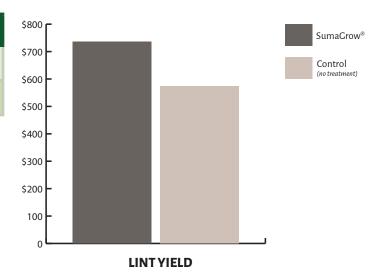

## **COTTON - CHINA**

Research on the effect of products containing SumaGrow® on Cotton at Jiangxi Agricultural University in China

| TREATMENT              | COTTON BOLLS | LINT YIELD |
|------------------------|--------------|------------|
| SumaGrow <sup>®</sup>  | 19.55        | 736.50     |
| Control (no treatment) | 15.87        | 573.75     |